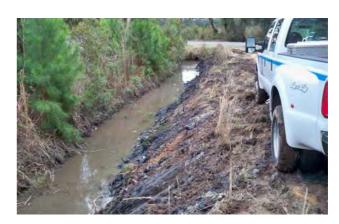

#### Site Photographs

Before

During

After

# Beaufort County Public Works Stormwater Infrastructure

Project Summary

Project Summary: Royal Pines Outfall - Sams Point Road

Project #: 2010-112 Completed: Feb-10

Narrative Description of Project:

Project improved 1,460 L.F. of drainage system. Bush hogged 688 L.F. of outfall ditch and workshelf. Cleaned out 1,460 L.F. of outfall ditch. Hydroseeded for erosion control.