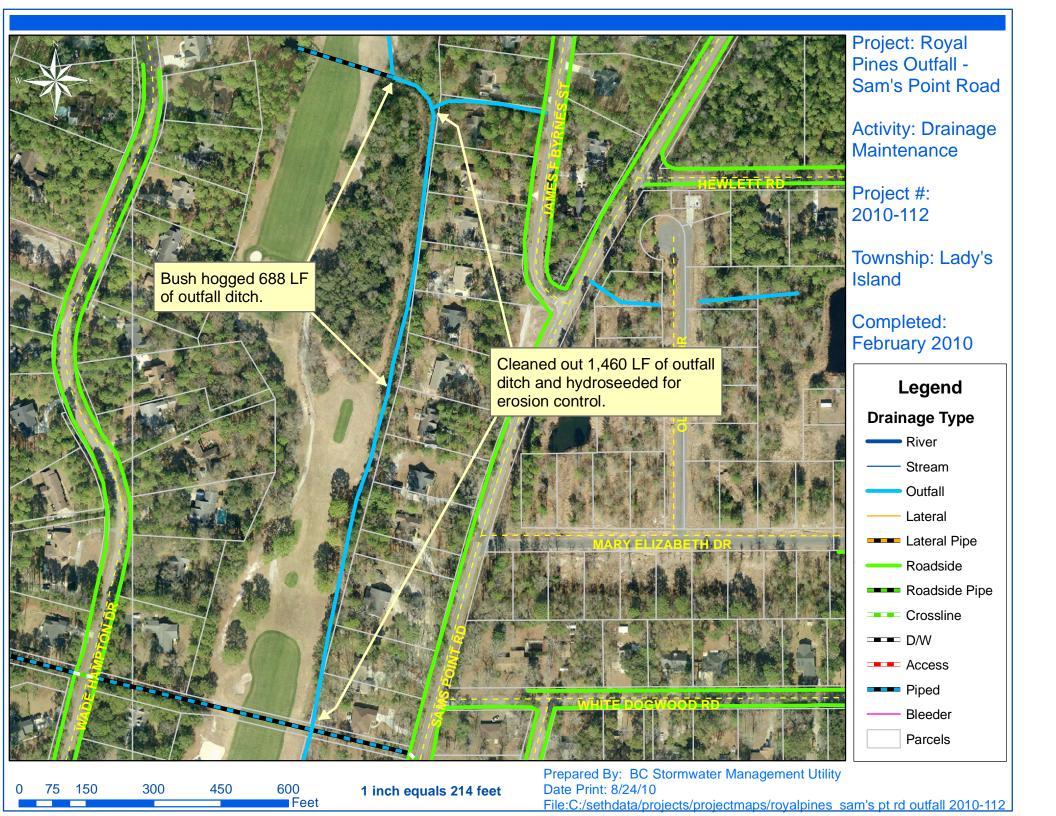

# Beaufort County Public Works Stormwater Infrastructure

Project Summary

Project Summary: Royal Pines Outfall - Sams Point Road

Project #: 2010-112 Completed: Feb-10

Narrative Description of Project:

Project improved 1,460 L.F. of drainage system. Bush hogged 688 L.F. of outfall ditch and workshelf. Cleaned out 1,460 L.F. of outfall ditch. Hydroseeded for erosion control.

### Royal Pines Outfall - Sams Point Road Project Summary Con't

Project #: 2010-112