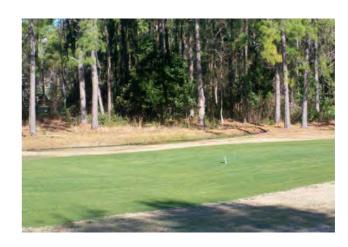

## Site Photographs

Before

During

After

# Beaufort County Public Works Stormwater Infrastructure

Project Summary

Project Summary: Royal Pines Outfall - Sams Point Road

Project #: 2010-112 Completed: Feb-10

Narrative Description of Project:

Project improved 1,460 L.F. of drainage system. Bush hogged 688 L.F. of outfall ditch and workshelf. Cleaned out 1,460 L.F. of outfall ditch. Hydroseeded for erosion control.